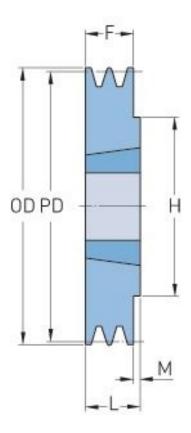

## PHP 1SPA125TB

| Pitch diameter<br>(mm)   | 125   |
|--------------------------|-------|
| Outside diameter<br>(mm) | 130.5 |
| Pulley type              | 1     |
| Bushing no.              | 1610  |
| Min. bore (mm)           | 14    |
| Max. bore (mm)           | 42    |
| F (mm)                   | 20    |
| G (mm)                   | -     |
| K (mm)                   | -     |
| L (mm)                   | 25    |
| M (mm)                   | 5     |
| H (mm)                   | 80    |
| Weight (kg)              | 1.4   |
|                          |       |